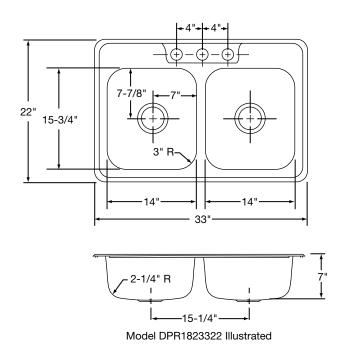

## **SINK DIMENSIONS (INCHES)\***

| Model<br>Number |         |    | Inside Each Bowl |                                |   |           |                                |   | Cutout in<br>Countertop   |       | Number of            |                                |
|-----------------|---------|----|------------------|--------------------------------|---|-----------|--------------------------------|---|---------------------------|-------|----------------------|--------------------------------|
|                 | Overall |    | Right Bowl       |                                |   | Left Bowl |                                |   | (11/2" Radius<br>Corners) |       | 1¹/2" Dia.<br>Faucet | Ship.<br>Wt.                   |
|                 | L       | W  | L                | W                              | D | L         | W                              | D | L                         | W     | Holes                | Lbs.                           |
| DPR1812522      | 25      | 22 | 21               | 15 <sup>3</sup> / <sub>4</sub> | 7 |           |                                |   | 243/8                     | 213/8 | 3                    | 10                             |
| DPR1823322      | 33      | 22 | 14               | 15 <sup>3</sup> / <sub>4</sub> | 7 | 14        | 15 <sup>3</sup> / <sub>4</sub> | 7 | 323/8                     | 213/8 | 3                    | 13 <sup>1</sup> / <sub>2</sub> |

<sup>\*</sup>Length is left to right. Width is front to back.

ALL DIMENSIONS IN INCHES, TO CONVERT TO MILLIMETERS MULTIPLY BY 25.4.

In keeping with our policy of continuing product improvement, Elkay reserves the right to change product specifications without notice.